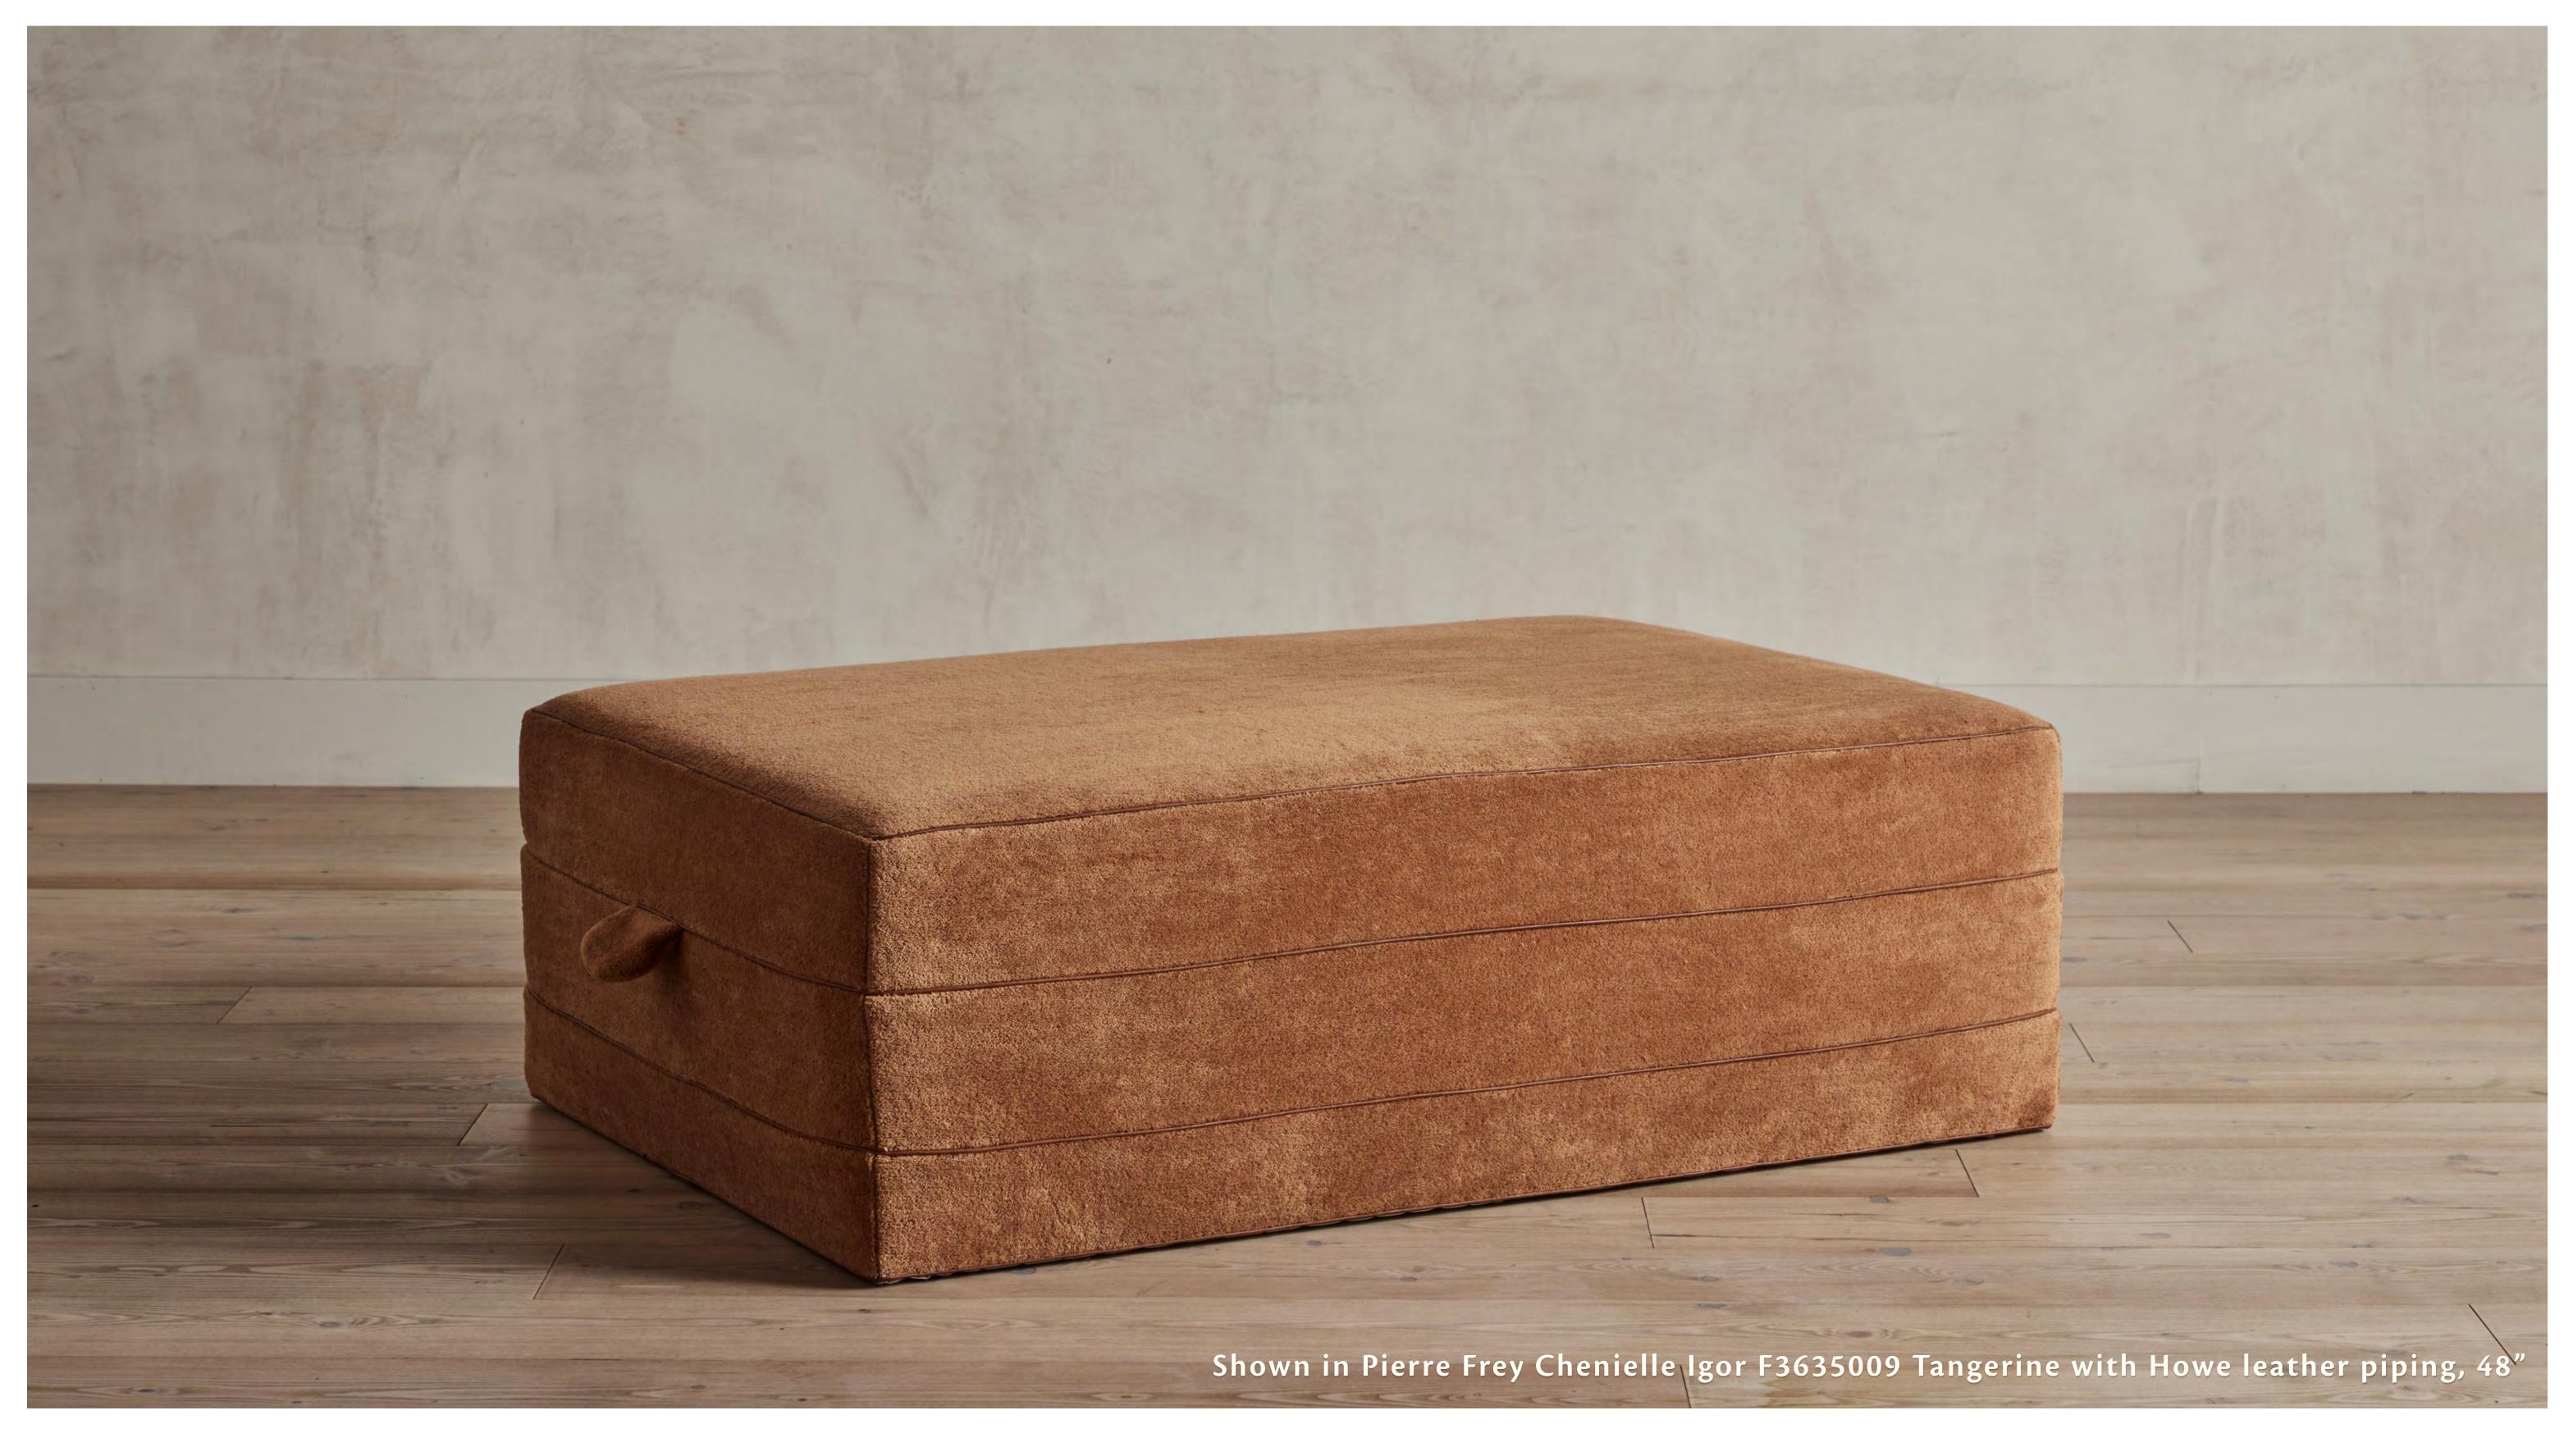

## RECTANGULAR HASSOCK

48" W x 32" D x 15" H

With a solid oak frame and impeccable upholstery, this hassock is a charming companion piece. Two-ring piping and double handle details comprise a winsome accent seat, ideal for your living room, bedroom, or walk-in closet. Available in custom sizes.

## Dimensions

48" W x 32" D x 15" H