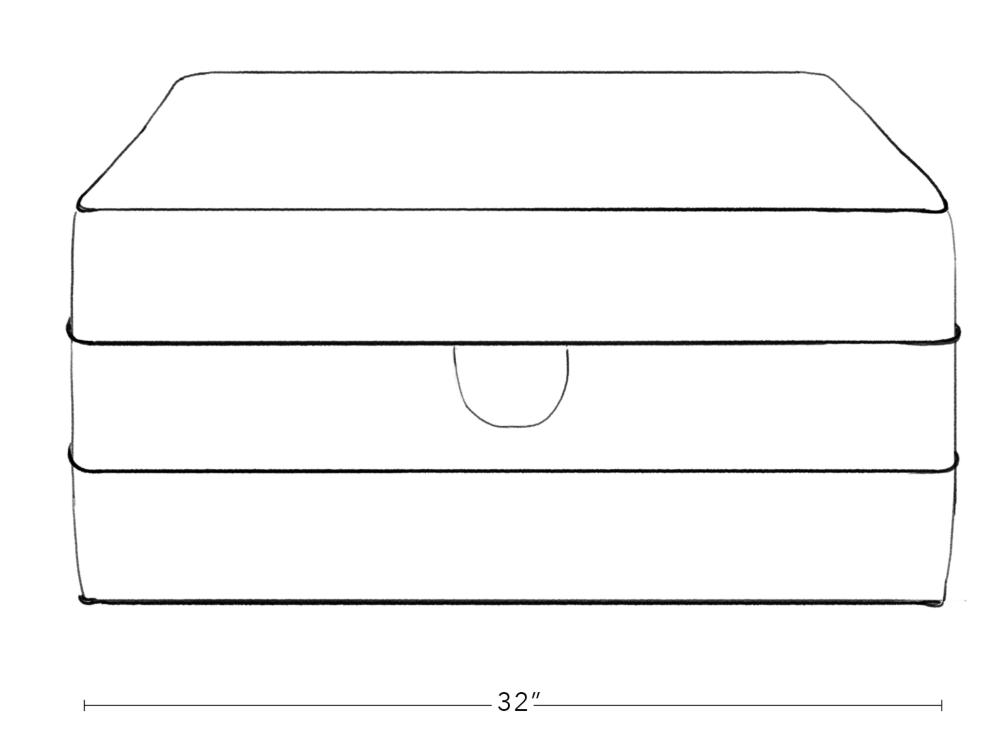

## RECTANGULAR HASSOCK

48" W x 32" D x 15" H

With a solid oak frame and impeccable upholstery, this hassock is a charming companion piece. Two-ring piping and double handle details comprise a winsome accent seat, ideal for your living room, bedroom, or walk-in closet. Available in custom sizes.

## All Available Dimensions

Small: 48" W x 32" D x 15" H Large: 60" W x 36" D x 15" H COM (Customer's Own Material)

5 yds plain; 6-7 yds print

COL (Customer's Own Leather)

90 sq ft

COT (Customer's Own Trim)