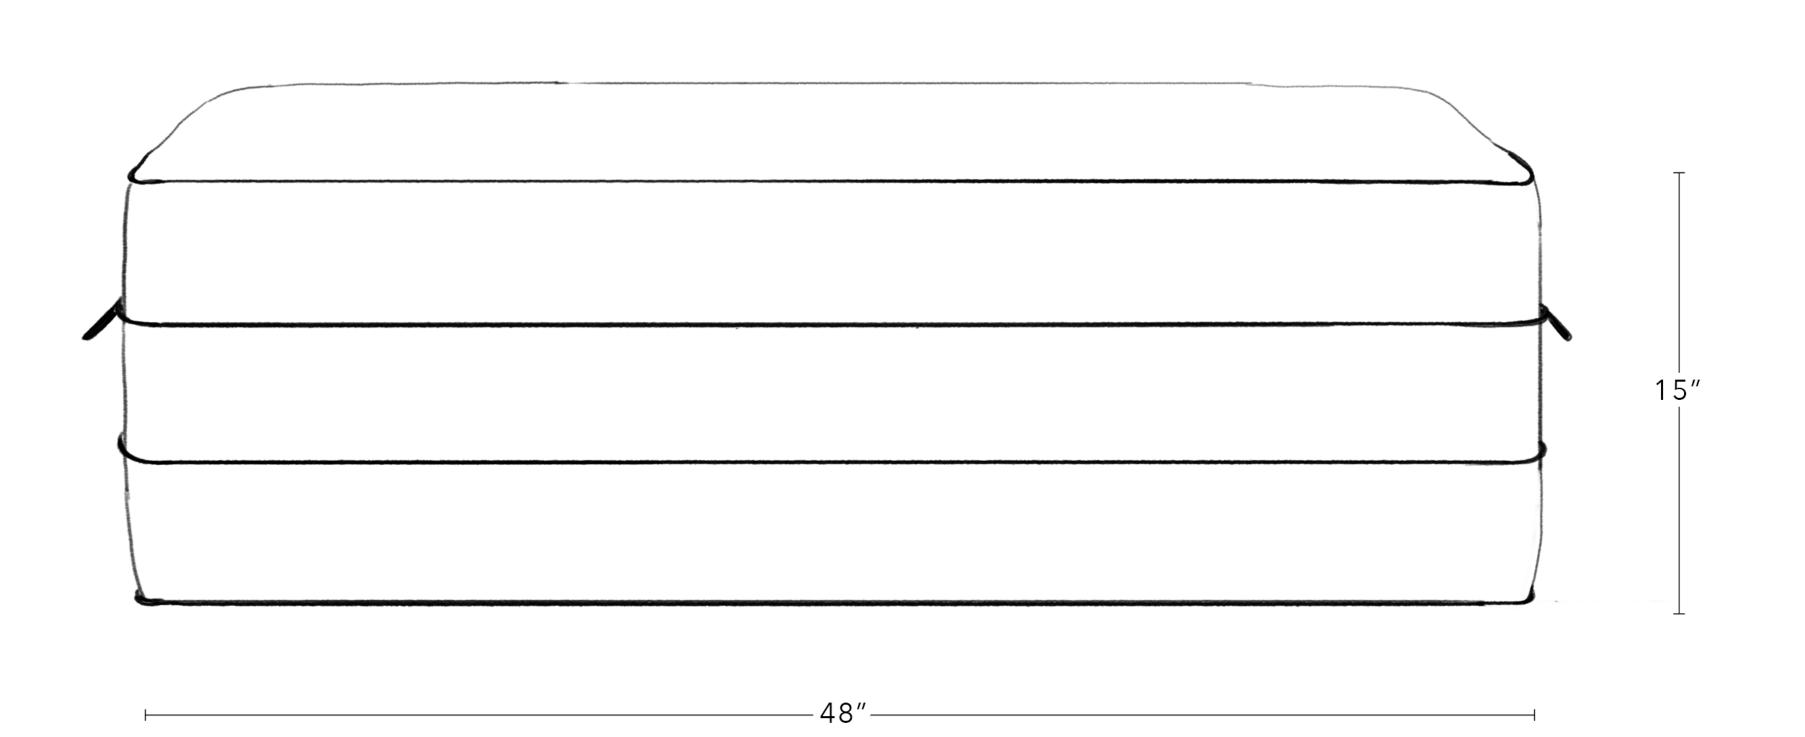

## Dimensions

48" W x 32" D x 15" H

## All Available Dimensions

Small: 48" W x 32" D x 15" H Large: 60" W x 36" D x 15" H COM (Customer's Own Material)

5 yds plain; 6-7 yds print

COL (Customer's Own Leather)

90 sq ft

COT (Customer's Own Trim)